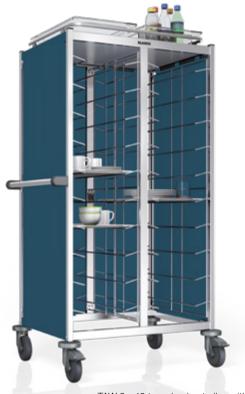

### VARIED

TAW 2 x 10 tray clearing trolley with panelling and accessories

TS-H1 18-33 plate dispenser with coloured body

#### NEUTRAL COLOURS ELEGANT, TIMELESS

B.PRO TAW 2 x 10 tray clearing trolley with panelling, hinged doors, trolley top and railing

Traffic grey B

Signal white

Stone grey

Graphite black