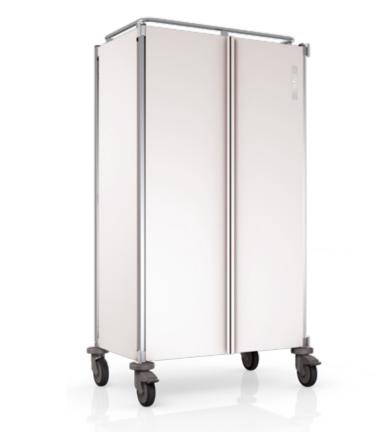

#### NEUTRAL COLOURS ELEGANT, TIMELESS

B.PRO TAW 2 x 10 tray clearing trolley with panelling, hinged doors, trolley top and railing

Traffic grey B

Signal white

Stone grey

Graphite black