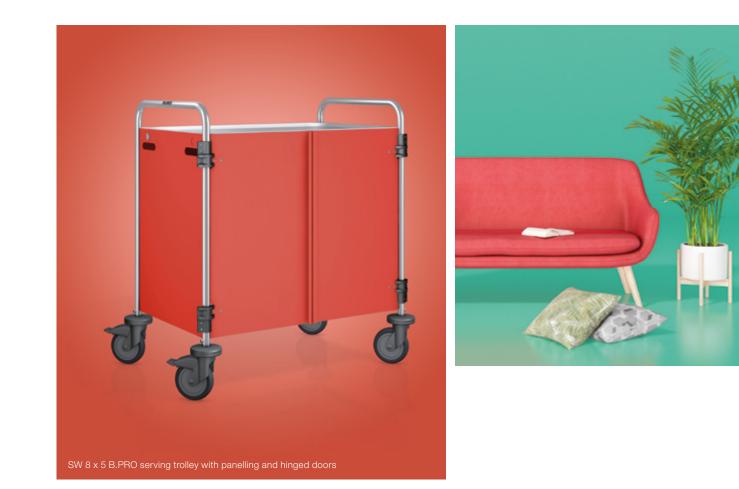

## ND CAREFREE

SW 8 x 5-3 serving trolley with panelling

TS-2 18-33 Kids plate dispenser with coloured body and accessories, BASIC LINE Kids W-3 food serving system

# **AND ADAPTABLE**

SW 8 x 5-3 serving trolley with panelling and doors

B.PRO COOK I-flex 3 to go