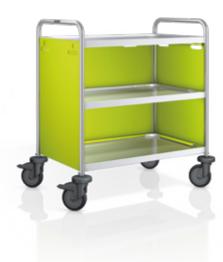

## ND CAREFREE

SW 8 x 5-3 serving trolley with panelling

TS-2 18-33 Kids plate dispenser with coloured body and accessories, BASIC LINE Kids W-3 food serving system