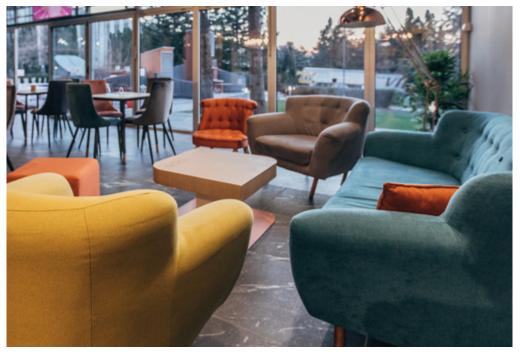

### FRESH COLOUR

Three new colour worlds for B.PRO COOK, BASIC LINE, dispensers, serving trolleys, tray clearing trolleys and food serving trolleys – harmonious companions for any ambience.

Be inspired!

## LIVING COLOURS VIVID, URBAN AND

Petrol green

Broom yellow

Sea blue

Merlot red