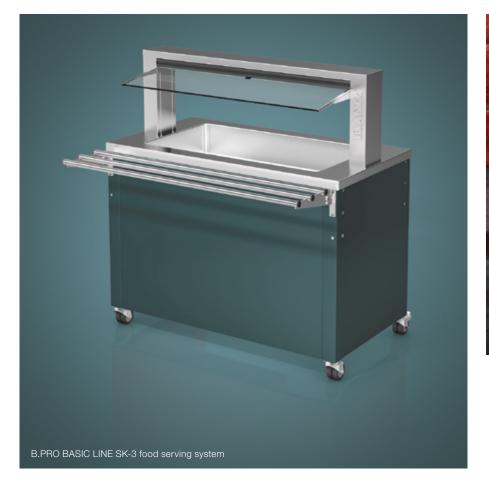

## ND CAREFREE

SW 8 x 5-3 serving trolley with panelling

TS-2 18-33 Kids plate dispenser with coloured body and accessories, BASIC LINE Kids W-3 food serving system