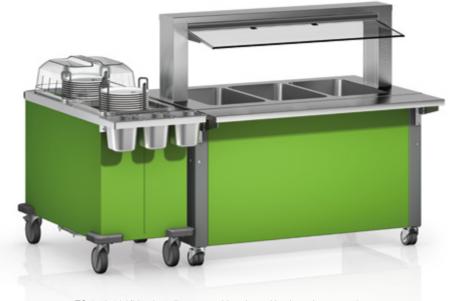

# **AND ADAPTABLE**

SW 8 x 5-3 serving trolley with panelling and doors

B.PRO COOK I-flex 3 to go