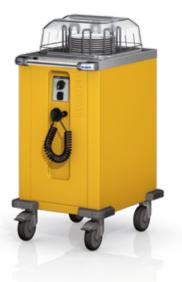

## LIVING COLOURS VIVID, URBAN AND

Petrol green

Broom yellow

Sea blue

Merlot red

#### FRESH COLOURS VIBRANT, SMART A

Candy red

Apple green

4