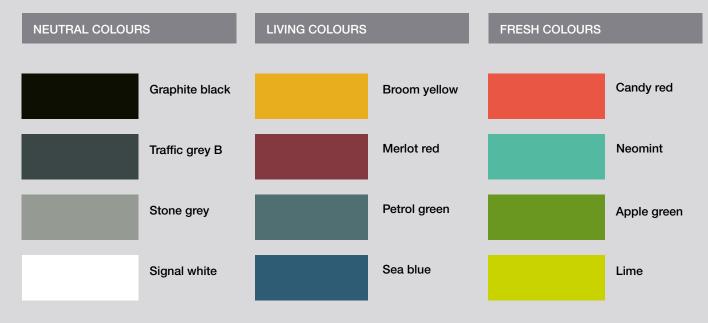

#### NEUTRAL COLOURS ELEGANT, TIMELESS

B.PRO TAW 2 x 10 tray clearing trolley with panelling, hinged doors, trolley top and railing

Traffic grey B

Signal white

Stone grey

Graphite black

## LIVING COLOURS VIVID, URBAN AND

Petrol green

Broom yellow

Sea blue

Merlot red

#### FRESH COLOURS VIBRANT, SMART A

Candy red

Apple green

4