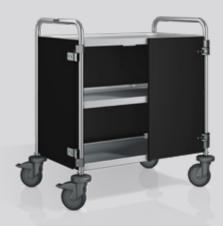

#### NEUTRAL COLOURS ELEGANT, TIMELESS

B.PRO TAW 2 x 10 tray clearing trolley with panelling, hinged doors, trolley top and railing

Traffic grey B

Signal white

Stone grey

Graphite black