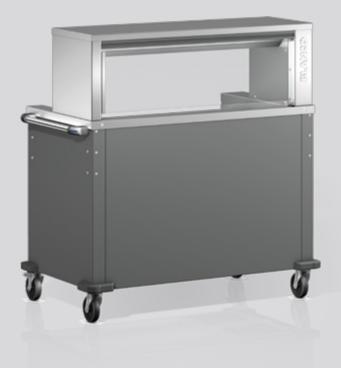

# **AND ADAPTABLE**

SW 8 x 5-3 serving trolley with panelling and doors

B.PRO COOK I-flex 3 to go